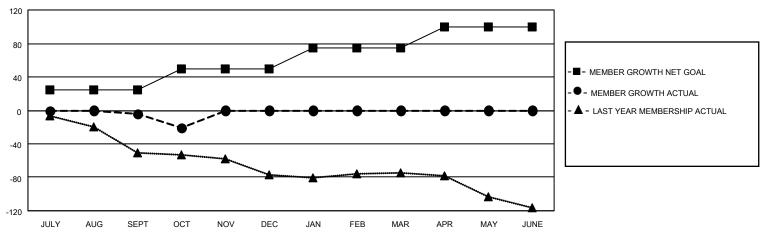

#### GOALS AND ACTUAL MEMBERS CUMULATIVE

| DROPPED CLUBS: 1 |    | 14 CLUBS OF 42 ADDED 1 OR<br>MORE NEW MEMBERS | GENDER DISTRIBUTION                |              |  |
|------------------|----|-----------------------------------------------|------------------------------------|--------------|--|
|                  |    | MONE NEW MEMBERS                              | MALE                               | 587 (63.53%) |  |
|                  |    |                                               | FEMALE 337 (36.47%)                |              |  |
| DROPPED MEMBERS  |    |                                               | NON BINARY                         | 0 (0.00%)    |  |
|                  |    |                                               | PREFER NOT TO ANSWER 0 (0.00%)     |              |  |
| DECEASED         | 3  |                                               |                                    | , ,          |  |
| CLUB CANCELLED   | 7  | CLICK HERE FOR CUMULATIVE                     | TOTAL FAMILY UNIT MEMBERS          | 128          |  |
| OTHER            | 41 | MEMBERSHIP DATA                               |                                    |              |  |
| TOTAL            | 51 |                                               | FAMILY MEMBERS PAYING HALF DUES 65 |              |  |
|                  |    |                                               |                                    |              |  |